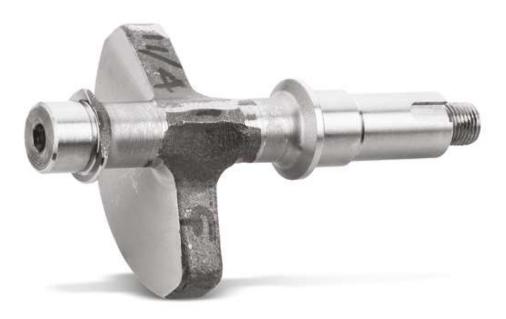

### **WEIGHT BALANCER**

## PRECISELY CRAFTED FOR OPTIMAL ENGINE HARMONY

Introducing the Weight Balancer or Balancing Shaft, an essential Engine Component designed to refine Specifically four stroke Engine & elevate smooth power output. Engineered to counterbalance power fluctuations in four stroke engines, it ensures smooth operation by neutralizing the inertial forces generated by moving engine parts. With its precise balance shaft and innovative design, this component not only eliminates Fluctuations but also enhances engine performance, making every ride a seamless and enjoyable journey. Say goodbye to rough rides and hello to optimized power delivery with the Weight Balancer.

#### **Features**

Forged & Machined

Counters both Dynamic Vibrations & other Vibration caused by uneven firing orders

Required in high-revving performance engine or a slow-turning engines

Refined/smooth Engine Power Output & Pleasant Riding Experience